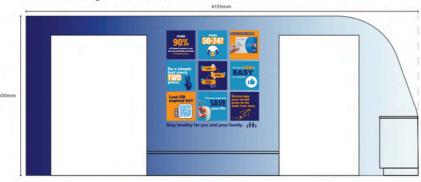

### E-06 Passenger Side Internal Wall

### E-07 Driver Side Internal Wall

## **EVENT TRAILER**

The trailer was fully accessible to the public at engagement events. It featured two TV screens that played the campaign promotional video and displayed location specific screening statistics, an interior feature wall that displayed a visual representation of key messages, images of real people and two portable iPads for kit registrations. It also featured a quiet rest area for private conversations or community members who may have been upset or needing a short rest.