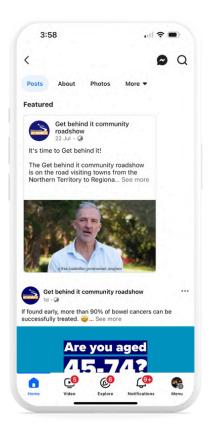

# Get behind it! community roadshow

NATIONAL BOWEL CANCER SCREENING PROGRAM | AUSTRALIAN GOVERNMENT DEPARTMENT OF HEALTH AND AGED CARE

LKB developed a campaign slogan "Bowel screening. Get behind it!" and designed a suite of branded materials for the campaign. This included:

- Digital fact sheet and flyer
- Partnership toolkits Workplace, First Nations and Culturally and Linguistically Diverse (CALD)
- Social media assets
- Print advertisements
- Event kit and uniforms
- Get behind it! merchandise
- Partnership EDM's
- Western Sydney Wanderers and Penrith Panthers activation assets.

The Get behind it! Community roadshow trailer was designed using the campaign branding and key messages that targeted all three priority groups.

The trailer was a key attraction for local communities and gave us extensive on road exposure as a mobile billboard as we travelled between locations.