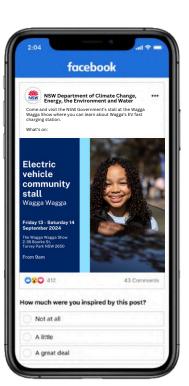

Tesla
- 5 take the kids out for a day of family fun
- find out about EVs from experts

The NSW Government is hosting this community stall in collaboration with Tesla.

#### 13 - 14 September 2024

The Wagga Wagga Show 2-36 Bourke St, Turvey Park NSW 2650

From 9am



Take our pre-event surve by scanning the QR code



## Electric vehicle community event

Cabarita Beach

Cabarita Beach just got a whole lot more electric!

Please join us in celebrating their new Electric Vehicle (EV) fast charging station.

- see how EV chargers work
- get up close with EVs and various industry s understand the growing EV fast charging
- network in NSW
- 5 learn how EV charging can seamlessly fit into your lifestyle.

Supported by



Saturday 18th May 2024 Cabarita Beach Bowls and Sports Club

10am - 3pm





**ADVERTISING COLLATERAL** 



### Electric vehicle community event

Engadine

Saturday 7 December 2024

Engadine Town Square Outdoor 1034 Old Princes Hwy Engadine

From 11am-2pm

DR ELLIOT FISHMAN



#### Your suburb just got a whole lot more **ELECTRIC!**

A new electric vehicle fast charging station has just been installed in your area.

We're working to make NSW the easiest place to buy and use an electric vehicle in Australia, with a \$149 million investment to develop a world-class charging network across

- Approximately 250 fast and ultrafast charging stations will pop up around NSW in the coming years.
- At least 4 fast or ultra-fast chargers per station will be available every 5 km in metropolitan areas and at 100 km intervals across all major NSW highways.
- All powered by 100