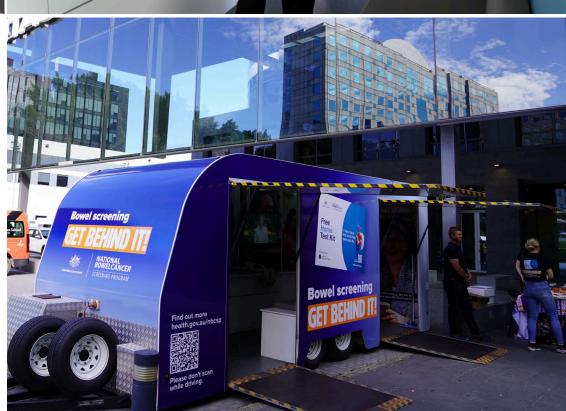

The Get behind it! Community roadshow trailer was designed using the campaign branding and key messages that targeted all three priority groups.

The trailer was a key attraction for local communities and gave us extensive on road exposure as a mobile billboard as we travelled between locations.

## **EVENT TRAILER**

The trailer was fully accessible to the public at engagement events. It featured two TV screens that played the campaign promotional video and displayed location specific screening statistics, an interior feature wall that displayed a visual representation of key messages, images of real people and two portable iPads for kit registrations. It also featured a quiet rest area for private conversations or community members who may have been upset or needing a short rest.