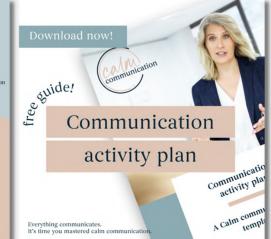

# Coaching resources

CALM COMMUNICATION

LKB developed a suite of branded resources for the Calm communication<sup>™</sup> program. This included:

- Digital coaching resources and activity plans
- Social media assets
- Branded templates
- Podcast artwork
- Website graphics
- Newsletters
- Style guide.