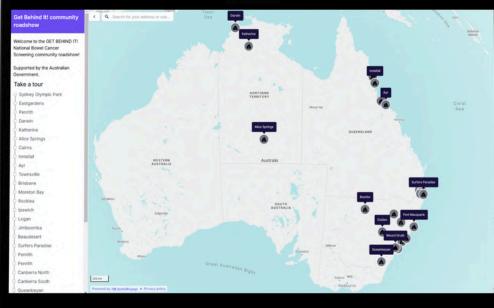

# Get behind it! community roadshow

NATIONAL BOWEL CANCER SCREENING PROGRAM | AUSTRALIAN GOVERNMENT DEPARTMENT OF HEALTH AND AGED CARE

LKB developed a campaign slogan "Bowel screening. Get behind it!" and designed a suite of branded materials for the campaign. This included:

The Get behind it! Community roadshow trailer was designed using the campaign branding and key messages that targeted all three priority groups.

The trailer was a key attraction for local communities and gave us extensive on road exposure as a mobile billboard as we travelled between locations.