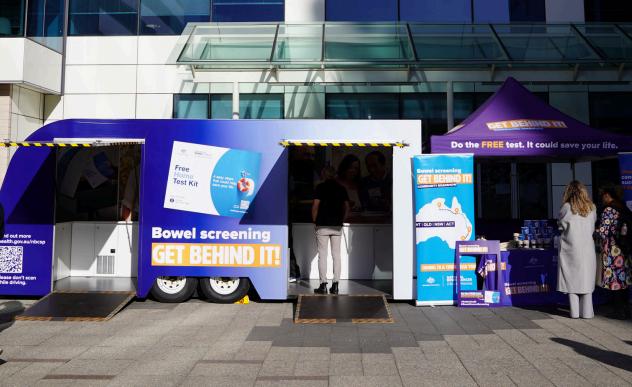

The Get behind it! Community roadshow trailer was designed using the campaign branding and key messages that targeted all three priority groups.

The trailer was a key attraction for local communities and gave us extensive on road exposure as a mobile billboard as we travelled between locations.

## **EVENT TRAILER**

The trailer was fully accessible to the public at engagement events. It featured two TV screens that played the campaign promotional video and displayed location specific screening statistics, an interior feature wall that displayed a visual representation of key messages, images of real people and two portable iPads for kit registrations. It also featured a quiet rest area for private conversations or community members who may have been upset or needing a short rest.

## E-02 Passenger Side Exterior