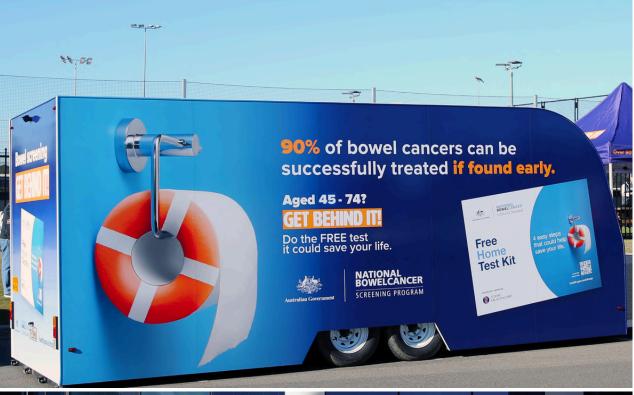

# Get behind it! community roadshow

NATIONAL BOWEL CANCER SCREENING PROGRAM | AUSTRALIAN GOVERNMENT DEPARTMENT OF HEALTH AND AGED CARE

LKB developed a campaign slogan "Bowel screening. Get behind it!" and designed a suite of branded materials for the campaign. This included:

The Get behind it! Community roadshow trailer was designed using the campaign branding and key messages that targeted all three priority groups.

The trailer was a key attraction for local communities and gave us extensive on road exposure as a mobile billboard as we travelled between locations.

### E-01 Driver Side Exterior