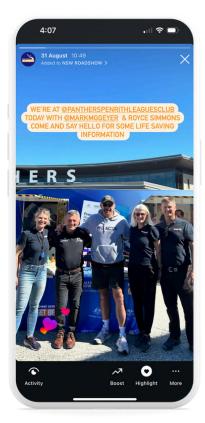

# Get behind it! community roadshow

NATIONAL BOWEL CANCER SCREENING PROGRAM | AUSTRALIAN GOVERNMENT DEPARTMENT OF HEALTH AND AGED CARE

LKB developed a campaign slogan "Bowel screening. Get behind it!" and designed a suite of branded materials for the campaign. This included:

- Digital fact sheet and flyer
- Partnership toolkits Workplace, First Nations and Culturally and Linguistically Diverse (CALD)
- Social media assets
- Print advertisements
- Event kit and uniforms
- Get behind it! merchandise
- Partnership EDM's
- Western Sydney Wanderers and Penrith Panthers activation assets.

The Get behind it! Community roadshow trailer was designed using the campaign branding and key messages that targeted all three priority groups.

The trailer was a key attraction for local communities and gave us extensive on road exposure as a mobile billboard as we travelled between locations.