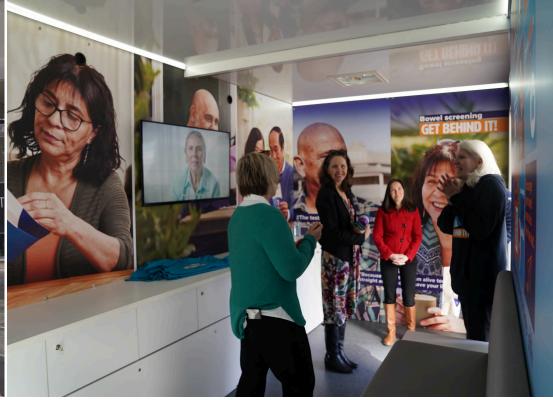

## **EVENT TRAILER**

The trailer was fully accessible to the public at engagement events. It featured two TV screens that played the campaign promotional video and displayed location specific screening statistics, an interior feature wall that displayed a visual representation of key messages, images of real people and two portable iPads for kit registrations. It also featured a quiet rest area for private conversations or community members who may have been upset or needing a short rest.

### E-06 Passenger Side Internal Wall

### E-07 Driver Side Internal Wall