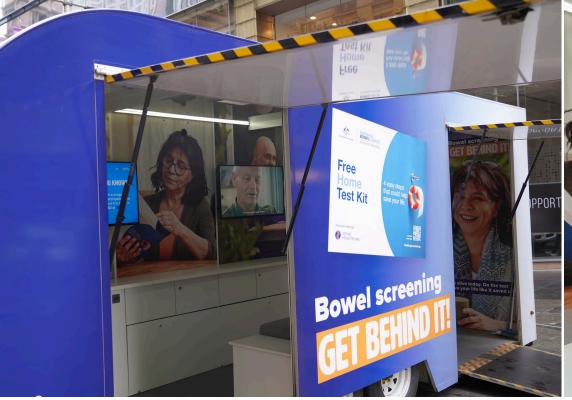

## **EVENT TRAILER**

The trailer was fully accessible to the public at engagement events. It featured two TV screens that played the campaign promotional video and displayed location specific screening statistics, an interior feature wall that displayed a visual representation of key messages, images of real people and two portable iPads for kit registrations. It also featured a quiet rest area for private conversations or community members who may have been upset or needing a short rest.

### E-06 Passenger Side Internal Wall

### E-07 Driver Side Internal Wall