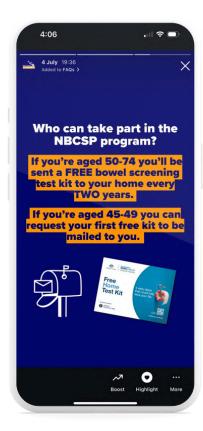

# Get behind it! community roadshow

NATIONAL BOWEL CANCER SCREENING PROGRAM | AUSTRALIAN GOVERNMENT DEPARTMENT OF HEALTH AND AGED CARE

LKB developed a campaign slogan "Bowel screening. Get behind it!" and designed a suite of branded materials for the campaign. This included:

- Digital fact sheet and flyer
- Partnership toolkits Workplace, First Nations and Culturally and Linguistically Diverse (CALD)
- Social media assets
- Print advertisements
- Event kit and uniforms
- Get behind it! merchandise
- Partnership EDM's
- Western Sydney Wanderers and Penrith Panthers activation assets.

The Get behind it! Community roadshow trailer was designed using the campaign branding and key messages that targeted all three priority groups.

The trailer was a key attraction for local communities and gave us extensive on road exposure as a mobile billboard as we travelled between locations.