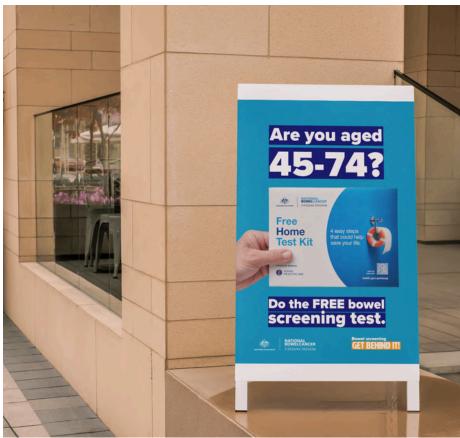

# Get behind it! community roadshow

NATIONAL BOWEL CANCER SCREENING PROGRAM | AUSTRALIAN GOVERNMENT DEPARTMENT OF HEALTH AND AGED CARE

LKB developed a campaign slogan "Bowel screening. Get behind it!" and designed a suite of branded materials for the campaign. This included:

The Get behind it! Community roadshow trailer was designed using the campaign branding and key messages that targeted all three priority groups.

The trailer was a key attraction for local communities and gave us extensive on road exposure as a mobile billboard as we travelled between locations.