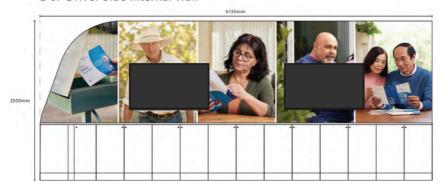

## **EVENT TRAILER**

The trailer was fully accessible to the public at engagement events. It featured two TV screens that played the campaign promotional video and displayed location specific screening statistics, an interior feature wall that displayed a visual representation of key messages, images of real people and two portable iPads for kit registrations. It also featured a quiet rest area for private conversations or community members who may have been upset or needing a short rest.

### E-06 Passenger Side Internal Wall

### E-07 Driver Side Internal Wall